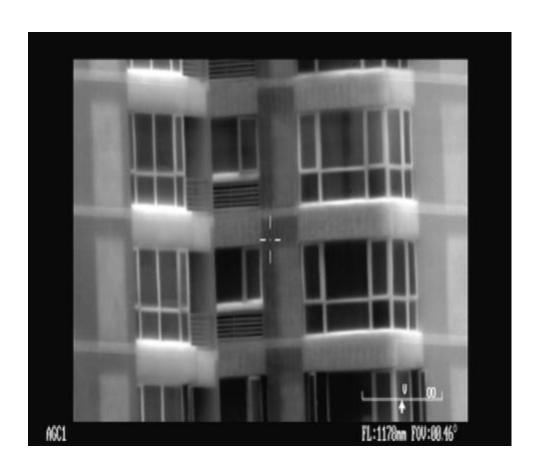

## Features

- Automatic focal
- Can observe all kinds of suspicious targets in a completely black environment
- Can effectively penetrate smoke, fog, haze and other imaging