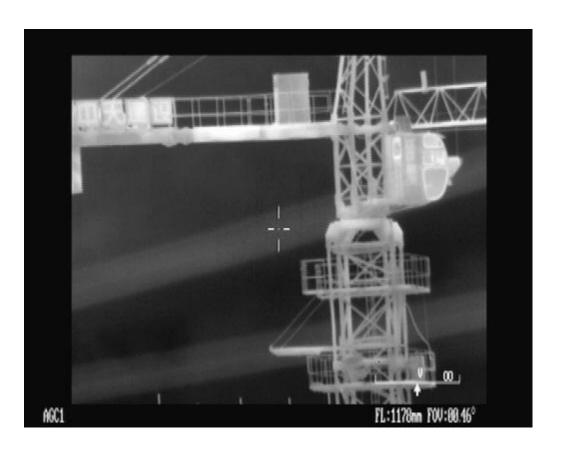

## Features

- Automatic focal
- Can observe all kinds of suspicious targets in a completely black environment
- Can effectively penetrate smoke, fog, haze and other imaging